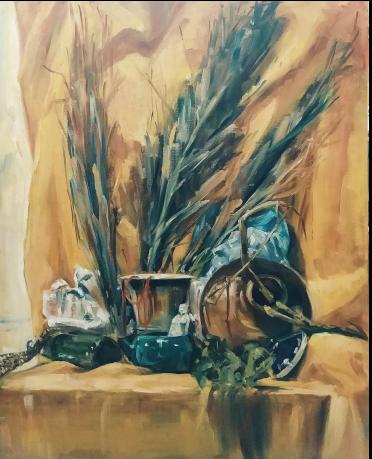

# TOWARDS SANCTITY

OIL ON CANVAS 28"X36" 2017

SHRINGAR OIL ON CANVAS 18"X18" 2018

SUFI OIL ON CANVAS 24"X30" 2016 STILL LIVES AND OUTDOORS

STILL LIFE II OIL ON CANVAS 24"X30" 2017

STILL LIFE I OIL ON CANVAS 24"X30" 2016