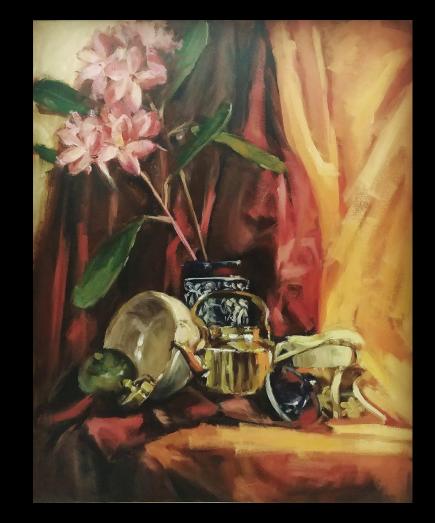

# TOWARDS SANCTITY

OIL ON CANVAS 28"X36" 2017

SHRINGAR OIL ON CANVAS 18"X18" 2018

SUFI OIL ON CANVAS 24"X30" 2016 STILL LIVES AND OUTDOORS

STILL LIFE II OIL ON CANVAS 24"X30" 2017

STILL LIFE I OIL ON CANVAS 24"X30" 2016