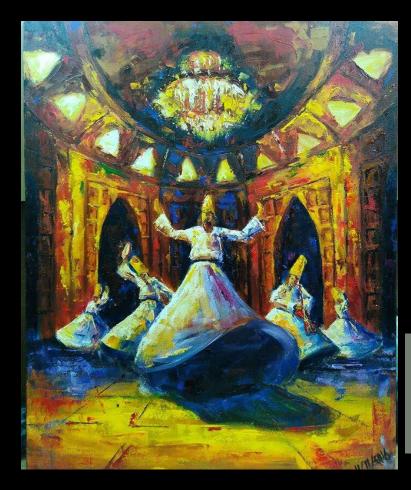

# TOWARDS SANCTITY

OIL ON CANVAS 28"X36" 2017

SHRINGAR OIL ON CANVAS 18"X18" 2018

SUFI OIL ON CANVAS 24"X30" 2016 STILL LIVES AND OUTDOORS

STILL LIFE II OIL ON CANVAS 24"X30" 2017

STILL LIFE I OIL ON CANVAS 24"X30" 2016