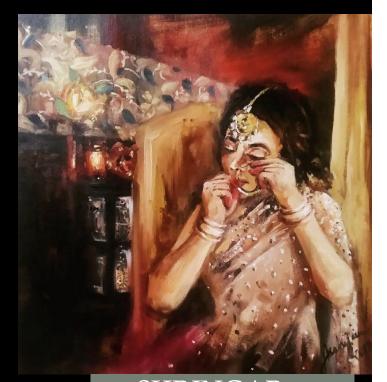

# TOWARDS SANCTITY

OIL ON CANVAS 28"X36" 2017

SHRINGAR OIL ON CANVAS 18"X18" 2018

SUFI OIL ON CANVAS 24"X30" 2016 STILL LIVES AND OUTDOORS

STILL LIFE II OIL ON CANVAS 24"X30" 2017

STILL LIFE I OIL ON CANVAS 24"X30" 2016